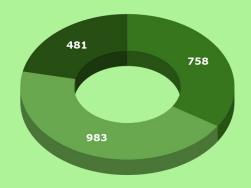

## Families relocated

1741

- Receiving U.S. governmentprocured housing
- Temporary off-base housing
- Families staying in home

| Temporary rooms available                                                     | 342  |
|-------------------------------------------------------------------------------|------|
| Shower facilities                                                             | 9    |
| Health screening facilities                                                   | 4    |
| Medical appointments & screenings                                             | 3992 |
| Drop off laundry service locations                                            | 4    |
| Sanitation Services: Portable toilets,<br>handwashing stations, and dumpsters | 53   |